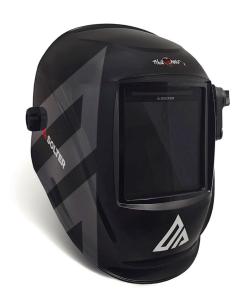

## **HELLMET R-10XL**

Reference: 10075

EAN13: 8427338100752

- · Welding screen **professional** .
- · Technology TRUE COLOR ,
- · **4** sensors.
- Maximum optical quality (1/1/1)
- · Large field of view ( 100x100mm ).
- **Dimmable** DIN 5-8 and 9-13, sensitivity and delay.
- · Valid for MMA, MIG / MAG and TIG.
- · Repweldable battery

## Main features: â□¶

The electronic welding screen HELLMET R-10 XL is the maximum exponent of eye protection for the most demanding welder. Everything, without reducing productivity as they incorporate cutting-edge technological solutions.

- · Protective ADF filter with **TrueColor** technology, which allows you to see **real colors** during the welding process, increasing clarity and giving a sensation of vision in real 3D.
- · Maximum filter quality 1/1/1/1
- · 4 sensors b>