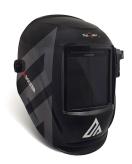

## **HELLMET R-10XL**

Reference: 10075

EAN13: 8427338100752

- · Welding screen **professional** .
- · Technology TRUE COLOR ,
- · **4** sensors.
- Maximum optical quality (1/1/1)
- · Large field of view ( 100x100mm ).
- **Dimmable** DIN 5-8 and 9-13, sensitivity and delay.
- · Valid for MMA, MIG / MAG and TIG.
- · Repweldable battery

## Main features: â□¶

The electronic welding screen HELLMET R-10 XL is the maximum exponent of eye protection for the most demanding welder. Everything, without reducing productivity as they incorporate cutting-edge technological solutions.

- · Protective ADF filter with **TrueColor** technology, which allows you to see **real colors** during the welding process, increasing clarity and giving a sensation of vision in real 3D.
- · Maximum filter quality 1/1/1/1
- · 4 sensors b>